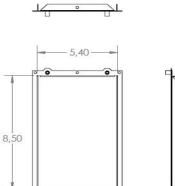

## **Standard Features:**

| Purifying capacity               | up to 2,000 ft2 (186 m2)                              |
|----------------------------------|-------------------------------------------------------|
| Shipping Weight                  | 6.45 lbs (2.92 kg)                                    |
| Power                            | 26 Watts                                              |
| Voltage                          | 120 VAC, 60 Hz                                        |
| Automatic airflow sensing        | Built-in thermistor (non activated)                   |
| In duct installation             | Return air                                            |
| Duct mounting frame              | yes                                                   |
| Line Cord                        | 6 ft / 3 prongs                                       |
| UV chamber                       | 5 in( 12.7 cm) aluminum square tube                   |
| Electronic display               | Changing status COLORED LED, countdown to lamp change |
| UV Wavelength in Nanometers (nm) | 254 nm                                                |
| UV Lamp Configuration            | " J" shaped, parallel to the airflow                  |
| UV Lamp arc length               | 12 in (30 cm)                                         |
| Lamp change out time             | 26,300 Hours                                          |
| Lamp warranty                    | 3 years                                               |
| Ballast warranty                 | 3 years                                               |
| Access to internal               | Front cover held with 4 screws                        |
| Construction                     | Steel/Powder coat paint                               |
| Lamp part number                 | LMPRGJ65                                              |
| Ballast part number              | BST120/240GL                                          |