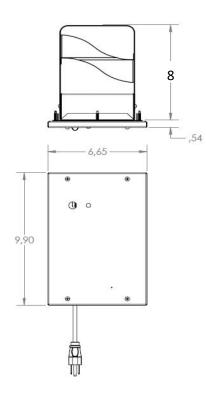

## **Standard Features:**

| Purifying capacity               | up to 2,000 ft2 (186 m2)                              |
|----------------------------------|-------------------------------------------------------|
| Shipping Weight                  | 6.45 lbs (2.92 kg)                                    |
| Power                            | 26 Watts                                              |
| Voltage                          | 120 VAC, 60 Hz                                        |
| Automatic airflow sensing        | Built-in thermistor (non activated)                   |
| In duct installation             | Return air                                            |
| Duct mounting frame              | yes                                                   |
| Line Cord                        | 6 ft / 3 prongs                                       |
| UV chamber                       | 5 in( 12.7 cm) aluminum square tube                   |
| Electronic display               | Changing status COLORED LED, countdown to lamp change |
| UV Wavelength in Nanometers (nm) | 254 nm                                                |
| UV Lamp Configuration            | " J" shaped, parallel to the airflow                  |
| UV Lamp arc length               | 12 in (30 cm)                                         |
| Lamp change out time             | 26,300 Hours                                          |
| Lamp warranty                    | 3 years                                               |
| Ballast warranty                 | 3 years                                               |
| Access to internal               | Front cover held with 4 screws                        |
| Construction                     | Steel/Powder coat paint                               |
| Lamp part number                 | LMPRGJ65                                              |
| Ballast part number              | BST120/240GL                                          |